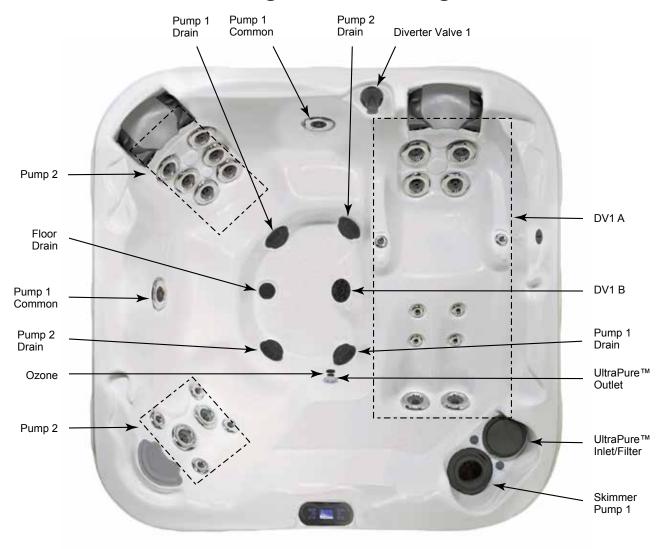

## **Massage Selector Diagram**

DV1 A = Diverter Valve 1 (A Position Clockwise)

DV1 B = Diverter Valve 1 (B Position Counterclockwise)

DV1 C = Diverter Valve 1 (Neutral Position)

Spa Operation Subject to Change without Notice