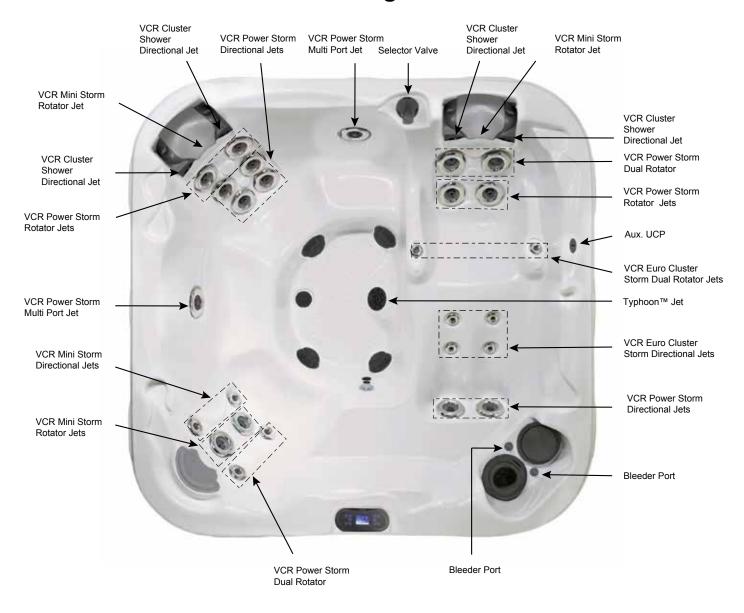

#### **Jet Designation**

Dimensions/Operation/Specifications are Subject to Change Without Notice

#### 33 Total Jets

Mini Storm Rotator (2)

Power Storm Directional (6)

Mini Storm Directional (2)

Power Storm Multi Port Spinner (2)

#### **Total Jets**

Cluster Storm Directional (4)

Power Storm Dual Rotator (4)

Cluster Storm Dual Rotator (2)

Power Storm Rotator (4)

Typhoon Jet (1)

Flex Therapy Pillow (2)