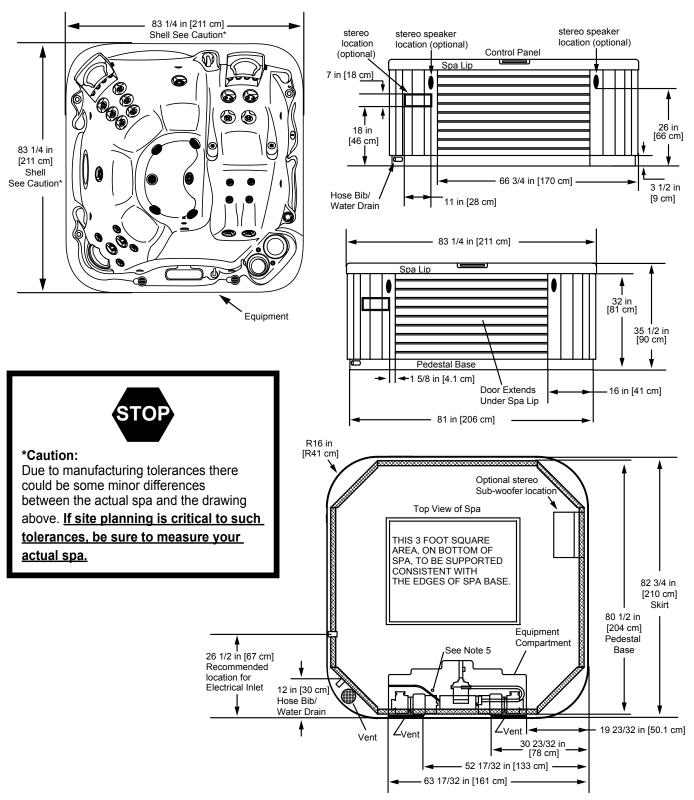

## **Aurora**

Note:

- 1. Subject to change without notice.
- 2. Engineering specs may differ slightly from brochure.
- 3. For E-Z lifter installation allow 18" (45.7cm) clearances on the backside of the spa.
- 4. Alternative cabinets may add significant weight. Ask your dealer for exact details.
- 5. This is the approximate location for drilling a hole if you must bring the power line in through the bottom of the spa. Be careful not to puncture a plumbing line inside the equipment compartment (drill from the inside compartment out).

Dimensions/Specifications are Subject to Change Without Notice (Tolerance ± 0.5" [1.27 cm]).