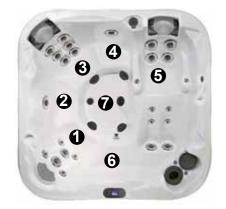

## **Seat Depths**

1 = 27.00" (68.58 cm) 2 = 26.00" (66.04 cm)

4 = 26.00" (66.04 cm) 5 = 23.00" (58.42 cm) 6 = 15.00" (38.10 cm) 7 = 32.00" (81.28 cm)

3 = 29.00" (73.66 cm)

sent distance from top of acrylic to lowest point in seat. Tolerance ± 0.5" (1.27 cm).

Listed dimensions repre-

Dimensions/Specifications are Subject to Change Without Notice